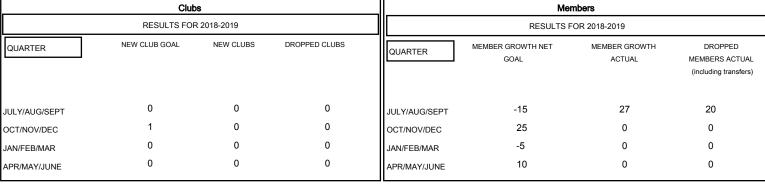

| DROPPED CLUBS: 0 |    |
|------------------|----|
| DROPPED MEMBERS  |    |
| DECEASED         | 6  |
| CLUB CANCELLED   | 0  |
| OTHER            | 14 |
| TOTAL            | 20 |

| 14 CLUBS OF 59 ADDED 1 OR MORE<br>NEW MEMBERS | GENDER DIST  MALE  FEMALE  Women Percented | 879 (70.10%)<br>375 (29.90%)<br>ae Fiscal Year Goal: 10% |     |
|-----------------------------------------------|--------------------------------------------|----------------------------------------------------------|-----|
| CLICK HERE FOR CUMULATIVE                     | TOTAL FAMILY UNIT                          |                                                          | 213 |