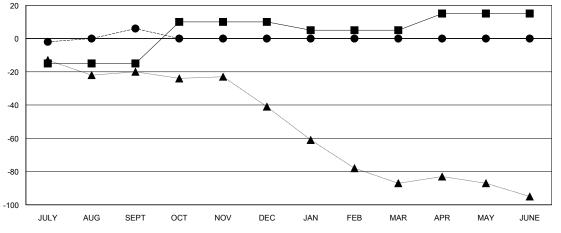

## GOALS AND ACTUAL NEW CLUBS CUMULATIVE

| -■- MEMBER GROWTH NET GOAL        |
|-----------------------------------|
| - ● - MEMBER GROWTH ACTUAL        |
| - ▲ - LAST YEAR MEMBERSHIP ACTUAL |
|                                   |
|                                   |
|                                   |